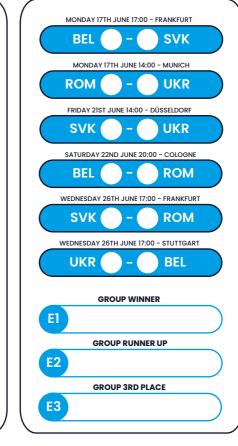

## **ROUND OF 16** MATCH 20 (P1 vo 2DD A/D/E/E)

| SUNDAY 30TH JUNE 20:00 - COLOGNE                                | QUARTER FINALS                                             |
|-----------------------------------------------------------------|------------------------------------------------------------|
|                                                                 | MATCH 45 (W39 vs W37)<br>FRIDAY 5TH JULY 17:00 - STUTTGART |
| MATCH 37 (A1 vs C2) ATURDAY 29TH JUNE 20:00 - DORTMUND          |                                                            |
| MATCH 41 (FI vs 3RD A/B/C)<br>MONDAY 1ST JULY 20:00 - FRANKFURT |                                                            |
|                                                                 | MATCH 46 (W41 vs W42)<br>FRIDAY 5T