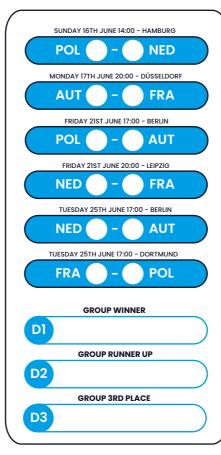

| QUARTER FINALS  MATCH 47 (W43 vs W44)  SATURDAY 6TH JULY 20:00 - BERLIN | MATCH 43 (EI vs 3RD A/B/C/D) TUESDAY 2ND JULY 17:00 - MUNICH                                                             |
|-------------------------------------------------------------------------|--------------------------------------------------------------------------------------------------------------------------|
|                                                                         | MATCH 44 (DI vs F2) TUESDAY 2ND JULY 20:00 - LEIPZIG                                                                     |
| MATCH 48 (W40 vs W38) TURDAY 6TH JULY 17:00 - DÜSSELDORF                | MATCH 40 (C1 vs 3RD D/E/F) SUNDAY 30TH JUNE 17:00 - GELSENKIRCHEN  MATCH 38 (A2 vs B2) SATURDAY 29TH JUNE 17:00 - BERLIN |
|                                                                         |                                                                                                                          |