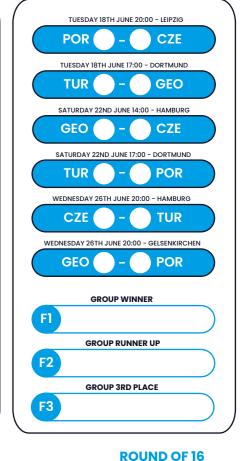

## **ROUND OF 16** MATCH 20 (P1 vo 2DD A/D/E/E)

| SUNDAY 30TH JUNE 20:00 - COLOGNE                                | QUARTER FINALS                                             |
|-----------------------------------------------------------------|------------------------------------------------------------|
|                                                                 | MATCH 45 (W39 vs W37)<br>FRIDAY 5TH JULY 17:00 - STUTTGART |
| MATCH 37 (A1 vs C2) ATURDAY 29TH JUNE 20:00 - DORTMUND          |                                                            |
| MATCH 41 (FI vs 3RD A/B/C)<br>MONDAY 1ST JULY 20:00 - FRANKFURT |                                                            |
|                                                                 | MATCH 46 (W41 vs W42)<br>FRIDAY 5TH