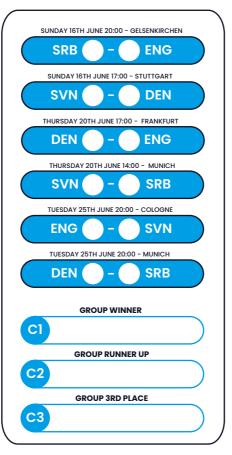

## **ROUND OF 16** MATCH 20 (P1 vo 2DD A/D/E/E)

| SUNDAY 30TH JUNE 20:00 - COLOGNE                                | QUARTER FINALS                                             |
|-----------------------------------------------------------------|------------------------------------------------------------|
|                                                                 | MATCH 45 (W39 vs W37)<br>FRIDAY 5TH JULY 17:00 - STUTTGART |
| MATCH 37 (A1 vs C2) ATURDAY 29TH JUNE 20:00 - DORTMUND          |                                                            |
| MATCH 41 (FI vs 3RD A/B/C)<br>MONDAY 1ST JULY 20:00 - FRANKFURT |                                                            |
|                                                                 | MATCH 46 (W41 vs W42)<br>FRIDAY 5TH JULY 20:00 - HAMBURG   |
| MATCH 42 (D2 vs E2) MONDAY 1ST JULY 17:00 - DÜSSELDORF          |                                                            |