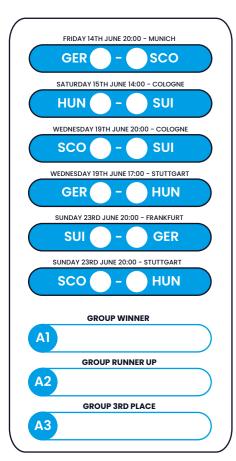

## **ROUND OF 16** MATCH 20 (P1 vo 2DD A/D/E/E)

| SUNDAY 30TH JUNE 20:00 - COLOGNE                                | QUARTER FINALS                                             |
|-----------------------------------------------------------------|------------------------------------------------------------|
|                                                                 | MATCH 45 (W39 vs W37)<br>FRIDAY 5TH JULY 17:00 - STUTTGART |
| MATCH 37 (A1 vs C2) ATURDAY 29TH JUNE 20:00 - DORTMUND          |                                                            |
| MATCH 41 (FI vs 3RD A/B/C)<br>MONDAY 1ST JULY 20:00 - FRANKFURT |                                                            |
|                                                                 | MATCH 46 (W41 vs W42)<br>F