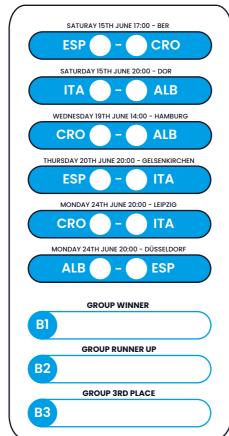

## **ROUND OF 16** MATCH 20 (P1 vo 2DD A/D/E/E)

| SUNDAY 30TH JUNE 20:00 - COLOGNE                                | QUARTER FINALS                                             |
|-----------------------------------------------------------------|------------------------------------------------------------|
|                                                                 | MATCH 45 (W39 vs W37)<br>FRIDAY 5TH JULY 17:00 - STUTTGART |
| MATCH 37 (A1 vs C2) ATURDAY 29TH JUNE 20:00 - DORTMUND          |                                                            |
| MATCH 41 (FI vs 3RD A/B/C)<br>MONDAY 1ST JULY 20:00 - FRANKFURT |                                                            |
|                                                                 | MATCH 46 (W41 vs W42)<br>FRI